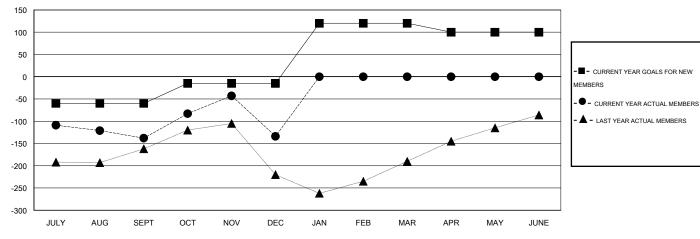

# LOCATION REP OF SRI LANKA

 $\mathsf{GMT}\;\mathsf{CA}\;6$ 

|               |                  | Clubs             |                  |                  | Members               |                    |                                     |                    |                  |
|---------------|------------------|-------------------|------------------|------------------|-----------------------|--------------------|-------------------------------------|--------------------|------------------|
|               | RESUL            | LTS FOR 2015-2016 | <b>i</b>         |                  | RESULTS FOR 2015-2016 |                    |                                     |                    |                  |
| QUARTER       | NEW CLUB<br>GOAL | NEW CLUBS         | DROPPED<br>CLUBS | NET<br>GAIN/LOSS | QUARTER               | NEW MEMBER<br>GOAL | CHARTER AND<br>NEW MEMBERS<br>ADDED | DROPPED<br>MEMBERS | NET<br>GAIN/LOSS |
| JULY/AUG/SEPT | 2                | 0                 | 0                | 0                | JULY/AUG/SEPT         | -60                | 33                                  | 171                | -138             |
| OCT/NOV/DEC   | 1                | 0                 | 4                | -4               | OCT/NOV/DEC           | 45                 | 142                                 | 138                | 4                |
| JAN/FEB/MAR   | 1                | 0                 | 0                | 0                | JAN/FEB/MAR           | 135                | 0                                   | 0                  | 0                |
| APR/MAY/JUNE  | 0                | 0                 | 0                | 0                | APR/MAY/JUNE          | -20                | 0                                   | 0                  | 0                |

### GOALS AND ACTUAL MEMBERS CUMULATIVE

| DROPPED CLUBS: 4  DROPPED MEMBERS |                | 46 CLUBS OF 77 ADDED 1 OR MORE<br>NEW MEMBERS | GENDER DISTRIBUTION           MALE         1,753 (83.20%)           FEMALE         354 (16.80%) |            |
|-----------------------------------|----------------|-----------------------------------------------|-------------------------------------------------------------------------------------------------|------------|
| DECEASED  CLUB CANCELLED  OTHER   | 7<br>67<br>235 | CLICK HERE FOR HEALTH. ASSESSMENT DATA        | FAMILY UNIT MEMBERS HEAD OF HOUSEHOLD                                                           | 444<br>203 |
| TOTAL                             | 309            |                                               | NON-HEAD OF HOUSEHOLD                                                                           | 241        |