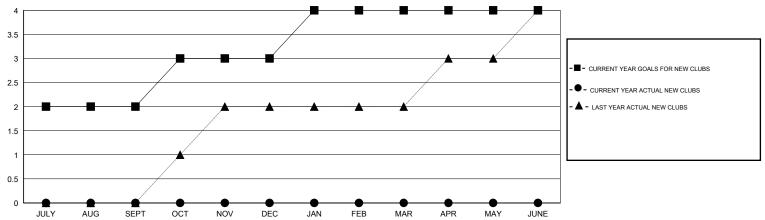

# LOCATION REP OF SRI LANKA

 $\mathsf{GMT}\;\mathsf{CA}\;6$ 

|               |                  | Clubs             |                  |                  | Members               |                    |                                     |                    |                  |
|---------------|------------------|-------------------|------------------|------------------|-----------------------|--------------------|-------------------------------------|--------------------|------------------|
|               | RESUL            | LTS FOR 2015-2016 | <b>i</b>         |                  | RESULTS FOR 2015-2016 |                    |                                     |                    |                  |
| QUARTER       | NEW CLUB<br>GOAL | NEW CLUBS         | DROPPED<br>CLUBS | NET<br>GAIN/LOSS | QUARTER               | NEW MEMBER<br>GOAL | CHARTER AND<br>NEW MEMBERS<br>ADDED | DROPPED<br>MEMBERS | NET<br>GAIN/LOSS |
| JULY/AUG/SEPT | 2                | 0                 | 0                | 0                | JULY/AUG/SEPT         | -60                | 33                                  | 171                | -138             |
| OCT/NOV/DEC   | 1                | 0                 | 4                | -4               | OCT/NOV/DEC           | 45                 | 142                                 | 138                | 4                |
| JAN/FEB/MAR   | 1                | 0                 | 0                | 0                | JAN/FEB/MAR           | 135                | 0                                   | 0                  | 0                |
| APR/MAY/JUNE  | 0                | 0                 | 0                | 0                | APR/MAY/JUNE          | -20                | 0                                   | 0                  | 0                |

#### GOALS AND ACTUAL NEW CLUBS CUMULATIVE